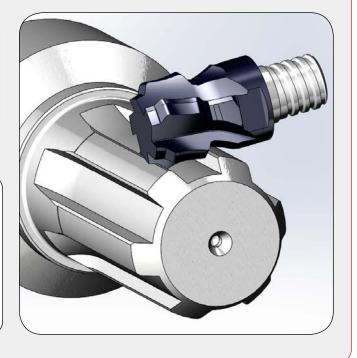

## **SPECIAL MULTI-MASTER HEADS**

# Milling of the CONNECTING RODS

**Material:** Forged steel