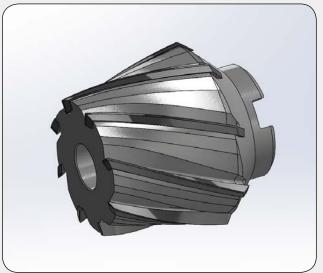

## **Twisted Brazed Milling Cutters for Aerospace Industry**

#### **Application:**

Finishing milling operation of titanium, stainless steel, and aluminum parts in the aerospace industry.

## **Advantages:**

- Straight or tapered carbide brazed milling cutters
- Special cutting edge preparation
- Much better tool life and surface quality compared to the traditional HSS solution





- Heavily used by AIRBUS, BOEING, etc.
- Very few competitors worldwide
- High quality tool made by OUTILTEC
- Milling tool for aluminum, titanium and stainless steel (TA6V & 15-5PH)
- Suitable for milling long surfaces
- No steps, no mismatch, smooth surface















# Milling and Reaming of the Yoke Shaft

Indexable milling cutter combined with brazed reamer



Brazed combined cermet reamer for higher cutting speed











#### **BRAZED CERMET REAMERS**

OUTILTEC is producing special brazed cermet reamers, which are recommended for all kinds of steel and cast iron.

The diameter range starts at Ø14mm up to more than 200mm.

Through tool coolant is a must.

Cermet reamers achieve 2 to 10 times better tool life compared with coated carbide reamers.

Cermet reamers can also suppl