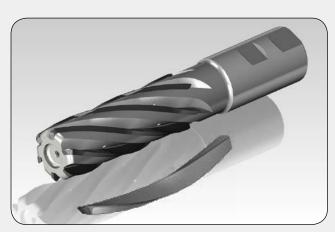

## **Twisted Brazed Milling Cutters for Aerospace Industry**

#### **Application:**

Finishing milling operation of titanium, stainless steel, and aluminum parts in the aerospace industry.

## **Advantages:**

- Straight or tapered carbide brazed milling cutters
- Special cutting edge preparation
- Much better tool life and surface quality compared to the traditional HSS solution

- Heavily used by AIRBUS, BOEING, etc.
- Very few competitors worldwide
- High quality tool made by OUTILTEC
- Milling tool for aluminum, titanium and stainless steel (TA6V & 15-5PH)
- Suitable for milling long surfaces
- No steps, no mismatch, smooth surface