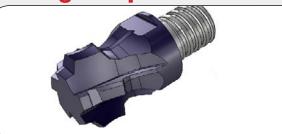

## **SPECIAL MULTI-MASTER HEADS**

# Milling of the CONNECTING RODS

**Material:** Forged steel