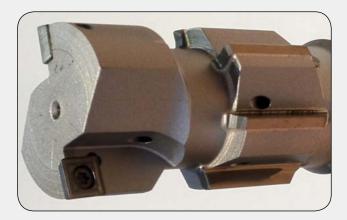

# Milling and Reaming of the Yoke Shaft

Indexable milling cutter combined with brazed reamer

Brazed combined cermet reamer for higher cutting speed

## **SPECIAL MULTI-MASTER HEADS**

# Milling of the CONNECTING RODS

**Material:** Forged steel

## **Milling of Spline Shaft**

**Material: Steel** 