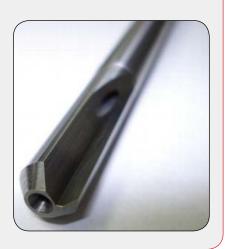

#### Solid Carbide Gunreamer

Can replace the indexable gunreamer, resulting in much better tool life.

- Indexable reamer: 5000 pieces
- Solid gunreamer: 25000 pieces