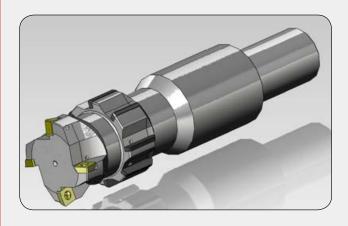

# Milling and Reaming of the Yoke Shaft

Indexable milling cutter combined with brazed reamer

Brazed combined cermet reamer for higher cutting speed

## **SPECIAL MULTI-MASTER HEADS**

# Milling of the CONNECTING RODS

**Material:** Forged steel

## **Milling of Spline Shaft**

**Material: Steel** 