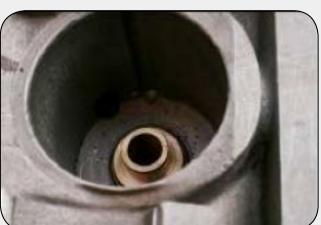

### **GUNREAMER REAMING OF VALVE GUIDES**

#### **Material:** Sintered Steel or Brass