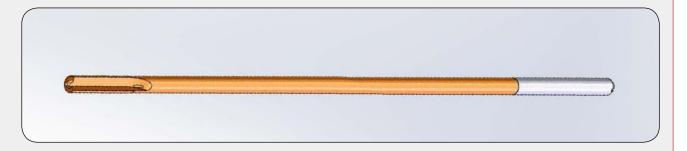

#### Solid Carbide Gunreamer

Can replace the indexable gunreamer, resulting in much better tool life.

- Indexable reamer: 5000 pieces
- Solid gunreamer: 25000 pieces