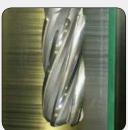

## **Twisted Brazed Milling Cutters for Aerospace Industry**

#### **Application:**

Finishing milling operation of titanium, stainless steel, and aluminum parts in the aerospace industry.

## **Advantages:**

- Straight or tapered carbide brazed milling cutters
- Special cutting edge preparation
- Much better tool life and surface quality compared to the traditional HSS solution

- Heavily used by AIRBUS, BOEING, etc.
- Very few competitors worldwide
- High quality tool made by OUTILTEC
- Milling tool for aluminum, titanium and stainless steel (TA6V & 15-5PH)
- Suitable for milling long surfaces
- No steps, no mismatch, smooth surface