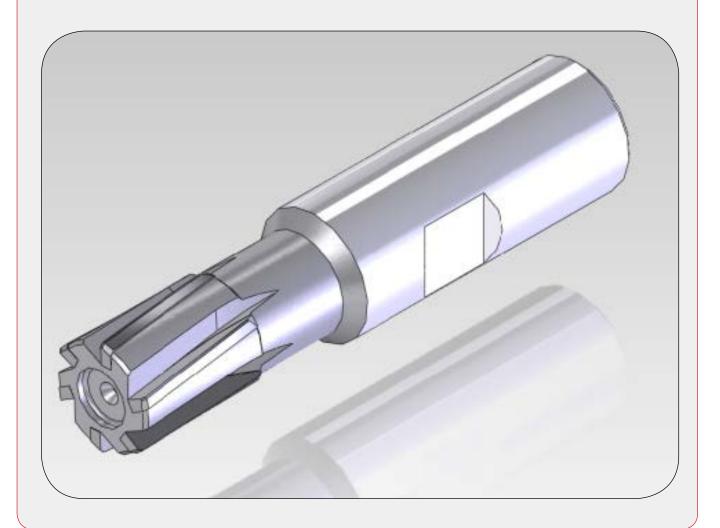

# Milling and Reaming of the Yoke Shaft

Indexable milling cutter combined with brazed reamer

Brazed combined cermet reamer for higher cutting speed