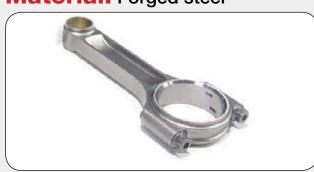

e Yoke Shaft

Indexable milling cutter combined with brazed reamer



Brazed combined cermet reamer for higher cutting speed











#### **BRAZED CERMET REAMERS**

OUTILTEC is producing special brazed cermet reamers, which are recommended for all kinds of steel and cast iron.

The diameter range starts at Ø14mm up to more than 200mm.

Through tool coolant is a must.

Cermet reamers achieve 2 to 10 times better tool life compared with coated carbide reamers.

Cermet reamers can also supplied coated.

Cermet reamers can replace carbide reamers without changing any cutting parameters or with increased cutting speed.

Cermet reamers provide a stable diameter and a high quality hole.









## **SPECIAL MULTI-MASTER HEADS**

# Milling of the CONNECTING RODS



**Material:** Forged steel





## **Milling of Spline Shaft**



**Material: Steel** 











### **GUNREAMER REAMING OF VALVE GUIDES**

#### **Material:** Sintered Steel or Brass







#### Solid Carbide Gunreamer

Can replace the indexable gunreamer, resulting in much better tool life.

- Indexable reamer: 5000 pieces
- Solid gunreamer: 25000 pieces