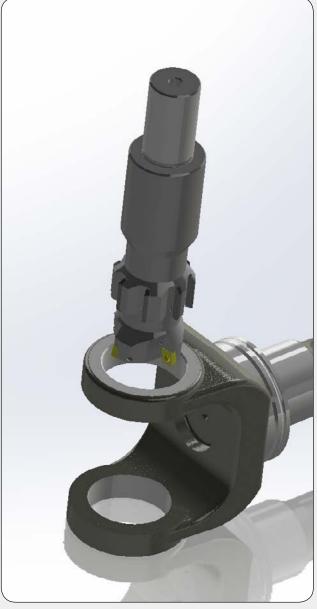

# Milling and Reaming of the Yoke Shaft

Indexable milling cutter combined with brazed reamer

Brazed combined cermet reamer for higher cutting speed