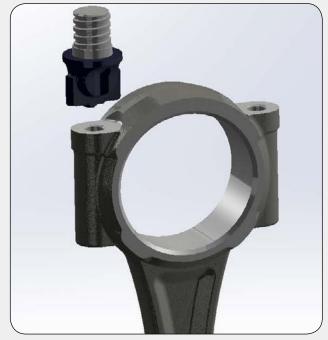

Yoke Shaft

Indexable milling cutter combined with brazed reamer



Brazed combined cermet reamer for higher cutting speed











#### **BRAZED CERMET REAMERS**

OUTILTEC is producing special brazed cermet reamers, which are recommended for all kinds of steel and cast iron.

The diameter range starts at Ø14mm up to more than 200mm.

Through tool coolant is a must.

Cermet reamers achieve 2 to 10 times better tool life compared with coated carbide reamers.

Cermet reamers can also supplied coated.

Cermet reamers can replace carbide reamers without changing any cutting parameters or with increased cutting speed.

Cermet reamers provide a stable diameter and a high quality hole.









## **SPECIAL MULTI-MASTER HEADS**

# Milling of the CONNECTING RODS



**Material:** Forged steel





## **Milling of Spline Shaft**



**Material: Steel** 











### **GUNREAMER REAMING OF VALVE GUIDES**

#### **Material:** Sintered Steel or Brass







#### Solid Carbide Gunreamer

Can replace the indexable gunreamer, resulting in much better tool life.

- Indexable reamer: 5000 pieces
- Solid gunreamer: 25000 pieces