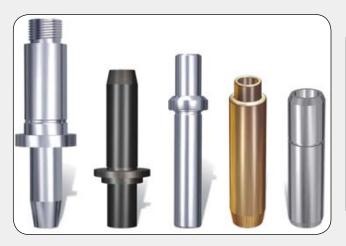

# Milling and Reaming of the Yoke Shaft

Indexable milling cutter combined with brazed reamer

Brazed combined cermet reamer for higher cutting speed

#### **BRAZED CERMET REAMERS**

OUTILTEC is producing special brazed cermet reamers, which are recommended for all kinds of steel and cast iron.

The diameter range starts at Ø14mm up to more than 200mm.

Through tool coolant is a must.