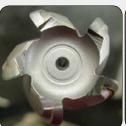

## **Twisted Brazed Milling Cutters for Aerospace Industry**

#### **Application:**

Finishing milling operation of titanium, stainless steel, and aluminum parts in the aerospace industry.

## **Advantages:**

- Straight or tapered carbide brazed milling cutters
- Special cutting edge preparation
- Much better tool life and surface quality compared to the traditional HSS solution

- Heavily used by AIRBUS, BOEING, etc.
- Very few competitors worldwide
- High quality tool made by OUTILTEC
- Milling tool for aluminum, titanium and stainless steel (TA6V & 15-5PH)
- Suitable for milling long surfaces
- No steps, no mismatch, smooth surface