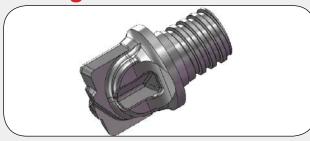

# Milling and Reaming of the Yoke Shaft

Indexable milling cutter combined with brazed reamer



Brazed combined cermet reamer for higher cutting speed











#### **BRAZED CERMET REAMERS**

OUTILTEC is producing special brazed cermet reamers, which are recommended for all kinds of steel and cast iron.

The diameter range starts at Ø14mm up to more than 200mm.

Through tool coolant is a must.

Cermet reamers achieve 2 to 10 times better tool life compared with coated carbide reamers.

Cermet reamers can also supplied coated.

Cermet reamers can replace carbide reamers without changing any cutting parameters or with increased cutting speed.

Cermet reamers provide a stable diameter and a high quality hole.









## **SPECIAL MULTI-MASTER HEADS**

# Milling of the CONNECTING RODS



**Material:** Forged steel





## **Milling of Spline Shaft**



**Material: Steel** 











### **GUNREAMER REAMING OF VALVE GUIDES**

#### **Material:** Sintered Steel or Brass







#### Solid Carbide Gunreamer

Can replace the indexable gunreamer, resulting in much better tool life.

- Indexable reamer: 5000 pieces
- Solid gunreamer: 25000 pieces